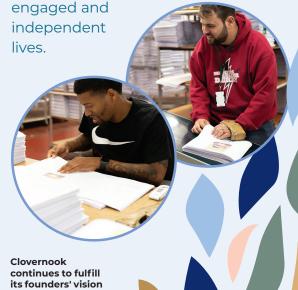

# About Clovernook Center for the Blind and Visually Impaired:

Founded by sisters Florence and Georgia Trader in 1903 as a home, school, and handiwork enterprise for women who were blind or visually impaired, Clovernook was the nation's first braille printing house run entirely by women who were blind. Now the largest braille printing house in the world, Clovernook's programming serves thousands of adults and children each year so that they can live full,

Clovernook continues to fulfill its founders' vision by employing staff who are blind or visually impaired in all areas of their enterprise.

Cincinnati Museum Center guest reads braille to learn about the artifact being displayed. Above the description. a tactile map of the exhibit is provided so that the guest may easily find the next display.