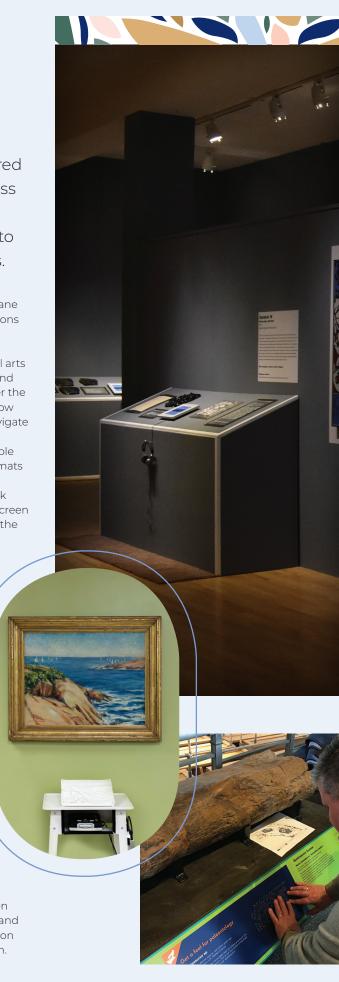

The Arts and Accessibility Initiative grew out of a collaborative project between the Massillon Museum, near Cleveland. OH. and Clovernook. The Museum was embarking on a new and unique exhibit that would make the visual arts accessible to all patrons, including those in the blind and visually impaired community. Blind Spot: A Matter of Perception featured ten abstract paintings from the Museum's collection. In order to ensure that those living with blindness or vision loss could experience the artwork with other senses, two co-curators who have been blind since birth worked with Museum staff to create audio representations of each work, alongside large-font typewritten and braille labels. A tactile model artist cast aluminum-panel representations of each piece of art,

where the raised areas of the plane mimic the contours and depictions in the painting.

In addition to providing an opportunity to experience visual arts with other senses, Clovernook and the Museum wanted to consider the whole exhibit experience and how people who are blind would navigate the space. A tactile exhibit map, raised floor guides to assist people who use white canes and floor mats in front of each artwork allowed people to easily locate each work and the accompanying touch-screen iPads with headphones to hear the sonic representations.

Clovernook staff have long been experts in producing tactile graphics for education, but moving this knowledge into the arts required new creativity and innovation of end-user feedback. As a beta-test of sorts. Clovernook staff created an interactive and accessible exhibit in their headquarters from their own collection, including paintings by a sister of Clovernook's founders, Effie Trader. Staff and volunteers who are blind created ceramic panels representing the art with audio descriptions available through headphones and iPads.

Clovernook continues to fulfill its founders' vision by employing staff who are blind or visually impaired in all areas of their enterprise.

Cincinnati Museum Center guest reads braille to learn about the artifact being displayed. Above the description. a tactile map of the exhibit is provided so that the guest may easily find the next display.